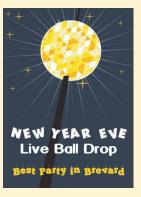

#### New Year's Eve Ball Drop:

Sat. 12/31: NY style countdown with ball drop & DJ Dance Party.