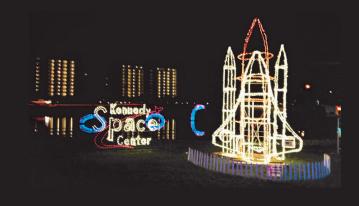

# What is Lights of Hope?

Lights of Hope is an outdoor Christmas lights festival scheduled to arrive on December 2nd, 2016 at Sand Point Park.

Lights of Hope will include: 30,000 square ft. walking tour of professional light displays, weekly scheduled live entertainment, Santa, hayrides, kid's maze, holiday arts & crafts, food vendors and more!

Lights of Hope is a fun, family centered attraction that showcases the beauty of North Brevard and the magic of the holiday season to our residents and neighboring communities.

**December 2nd - 31st 2016** 