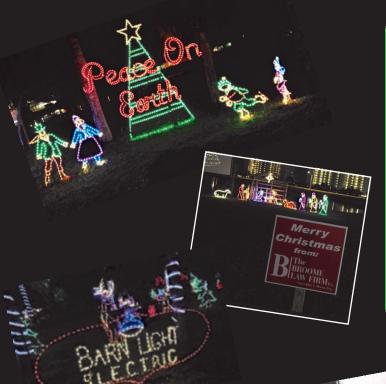

# What is Lights of Hope?

Lights of Hope is an outdoor Christmas lights festival scheduled to arrive on December 2nd, 2016 at Sand Point Park.

Lights of Hope will include: 30,000 square ft. walking tour of professional light displays, weekly scheduled live entertainment, Santa, hayrides, kid's maze, holiday arts & crafts, food vendors and more!

Lights of Hope is a fun, family centered attraction that showcases the beauty of North Brevard and the magic of the holiday season to our residents and neighboring communities.

**December 2nd - 31st 2016** 

# Help make Titusville shine bright this holiday season.

Showcase your company in LIGHTS as one of Lights of Hope's most prominent holiday sponsors!