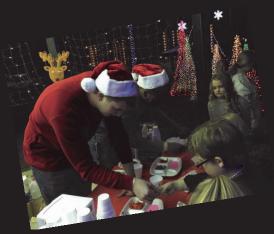

# What is Lights of Hope?

Lights of Hope is an outdoor Christmas lights festival scheduled to arrive on December 2nd, 2016 at Sand Point Park.

Lights of Hope will include: 30,000 square ft. walking tour of professional light displays, weekly scheduled live entertainment, Santa, hayrides, kid's maze, holiday arts & crafts, food vendors and more!

Lights of Hope is a fun, family centered attraction that showcases the beauty of North Brevard and the magic of the holiday season to our residents and neighboring communities.

**December 2nd - 31st 2016** 