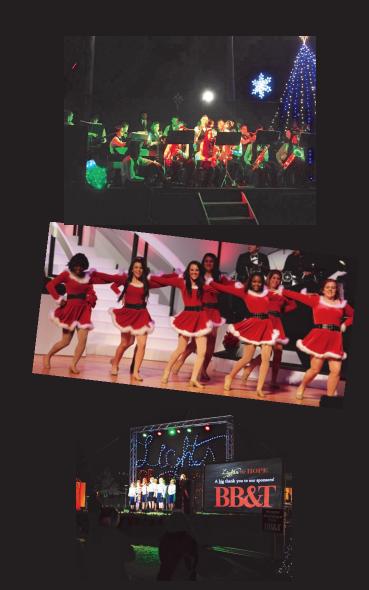

# What is Lights of Hope?

Lights of Hope is an outdoor Christmas lights festival scheduled to arrive on December 2nd, 2016 at Sand Point Park.

Lights of Hope will include: 30,000 square ft. walking tour of professional light displays, weekly scheduled live entertainment, Santa, hayrides, kid's maze, holiday arts & crafts, food vendors and more!

# Become a part of the attraction

- Honor a lost loved one this holiday at the Lights of Hope Memorial Walk (includes 2 festival tickets).
- Schedule your school, church, band or dance group to provide holiday entertainment on our main stage.
- Be a vendor and provide food or a service.
- Underwrite an additional aspect of this attraction: Photos with Santa, Holiday Hayrides, Kids Maze.

# Join our Holiday Team

Join our planning team to help make LIGHTS OF HOPE become Titusville's favorite holiday attraction!

- Become part of the creative design team.
- Help build & setup holiday scenes.
- Volunteer to work during the Festival.