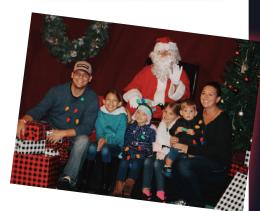

- -Visit the Hope Memorial to honor a lost loved one.
- -Go on the elf scavenger hunt
- -Visit our food and holiday gift vendors
- -Meet Santa and get your picture taken with him
- -Take a scenic train ride or an old fashion hayride
- -Do a holiday craft project with your children