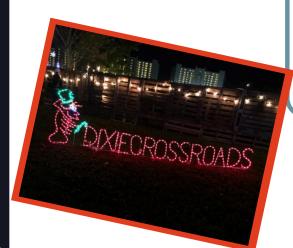

# What is Snow days at Sandpoint?

Snow Days is a 2 day outdoor Christmas festival at Sand Point Park in Titusville on December 18th & 19th 2021.

Snow Days premier attraction is 26,000 tons of blow snow which includes a two-lane slide and 2 play areas for different age children. Snow Days also includes: professional light displays, visit with Santa, hayrides, miniature train ride, kids arts & crafts, inflatable games, food vendors and more