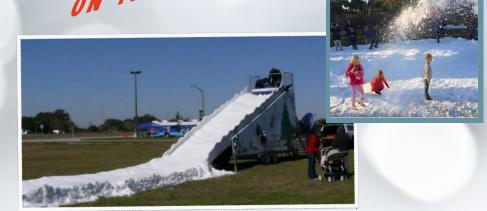

# What is Snow days at Sandpoint?

Snow Days is a 2 day outdoor Christmas festival at Sand Point Park in Titusville on December 18th & 19th 2021.

Snow Days premier attraction is 26,000 tons of blow snow which includes a two-lane slide and 2 play areas for different age children. Snow Days also includes: professional light displays, visit with Santa, hayrides, miniature train ride, kids arts & crafts, inflatable games, food vendors and more