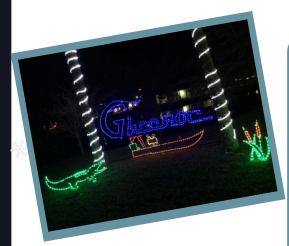

# What is Snow days at Sandpoint?

Snow Days is a 2 day outdoor Christmas festival at Sand Point Park in Titusville on December 18th & 19th 2021.

Snow Days premier attraction is 26,000 tons of blow snow which includes a two-lane slide and 2 play areas for different age children. Snow Days also includes: professional light displays, visit with Santa, hayrides, miniature train ride, kids arts & crafts, inflatable games, food vendors and more